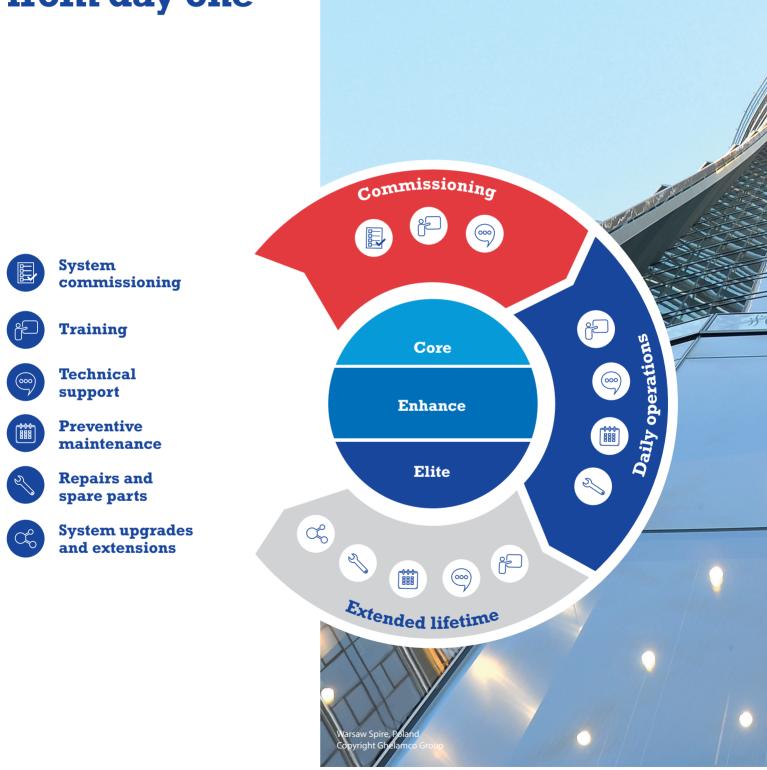

# Reliability from day one

#### System commissioning

After installation, the system is set up and thoroughly tested to ensure all functionalities operate as planned. We also check connections and integrations with other systems. We're always proud to hand over a brand-new HI-FOG system.

#### Training

After commissioning, we train your personnel to operate the system and perform regular tasks, such as visual inspections and tests. Additional training can be arranged throughout the lifetime of your system when needed, like when onboarding new employees.

#### **Technical support**

Contact our technical support if you have any questions about routine issues, technical inquiries, or emergencies. Whatever happens, our professional technical support is there for you.

#### Preventive maintenance

By following the maintenance program, you're maintaining the HI-FOG system's reliability during its entire lifetime.

Marioff-certified service engineers ensure your system is maintained according to manufacturer recommendations, applicable approvals and standards.

#### **Repairs and spare parts**

If something breaks, we'll help you with troubleshooting and repairs. We'll provide you with high-quality parts that are always a perfect fit for the system. Original spare parts are also available for older models – replace the part, keep the quality.

## System upgrades and extensions

The requirements and needs for fire protection may change over time. Accordingly, the HI-FOG system offers possibilities for upgrades and extensions. We will assist you with any necessary redesigns and support you in handling future needs.